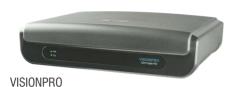

### **VISIONPRO** - The Digital PBX for Small Offices

Matrix VISIONPRO, a compact digital PBX for small offices, home offices, restaurants and clinics, offers efficient communication and call management. Loaded with value added features, it reduces communication cost and enhances productivity. Unlike other PBXs in this range, it is a digital PBX with built-in one port power fail transfer, DTMF and FSK CLI support and 100% non-blocking. VISIONPRO is available in three variants. This provides an option of selecting the right model that suits the requirement of any small organization.