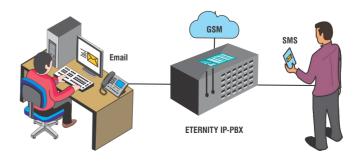

#### **EMAIL TO SMS**

Email to SMS feature of ETERNITY IP-PBXs allows businesses to avail benefits of SMS messaging through the existing email platforms. Email to SMS enables users to send SMS from their email client using GSM SIM in the Matrix IP-PBX. It supports bulk SMS with the flexibility of assigning it to selective users.

#### **Key Features**

- Compatible with Majority of Email Clients (Gmail, MS Outlook, Yahoo mail and more)
- · Saves Cost as No Third Party Software Required
- Send Bulk Messages with up to 999 Numbers
- · Get Report of Delivery Status on Email