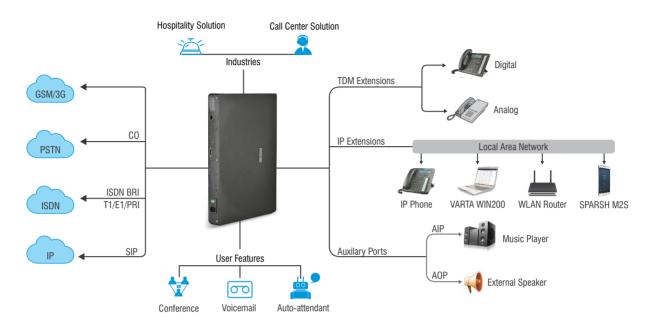

#### **ETERNITY PE-The IP-PBX for Small Businesses**

Modern growing businesses require communication system to be agile and productive with limited resources. Presenting Matrix ETERNITY PE - the IP-PBX for Small Businesses, designed specifically for small and mid-sized businesses destined to become tomorrow's enterprises. ETERNITY PE supports legacy and new generation wireless telephony networks like POTS, T1E1 PRI, GSM/3G and VOIP for seamless connectivity and least cost routing. Furthermore, ETERNITY PE offers flexibility to choose from a variety of User Terminals such as Analog Phones, Digital Key Phones, IP Phones, SIP Softphone, SIP Handsets and even Mobile Phones as office extensions. The flexibility provides complete freedom from being tied to the desk and offers ability to communicate from anywhere.

#### **Applications and Benefits**

- · Leverage Benefits of Traditional and New age Networks
- Enterprise Grade Features that Improve Image, Save Money and Offer Quick Connectivity
- Compact Footprint: Saves Mounting Space Utilization
- · Easy to Manage: Web based Remote Management

#### Connectivity

- · Mobility Extensions for Android/iOS Smartphones
- IP Phone (SIP)
- · Digital Key Phone (DKP)
- Operator Console (DSS)
- · Voicemail System
- Single Line Telephone (SLT)
- VOIP Trunk
- GSM/3G (Mobile)
- T1/E1 PRI (TE/NT)
- ISDN BRI (TE/NT)
- · Analog CO Line (TWT)

#### **Key Features**

- · Auto-attendant
- · Call Budget on Trunk
- · Call Back on Trunk
- Detailed Records of 12,000 Calls
- Call Forking (IP Extensions)
- · Class of Service
- · Caller-ID based Routing
- Dynamic DNS
- External Music Port
- · Mobile Trunks and Extensions
- NAT and STUN Support

- · Presence and IM
- Public Address System Port
- · Registrar Server
- · QSIG (T1/E1 PRI)
- Return Call to Original Caller (RCOC)
- · Security Dialer
- · Universal Routing with Least Cost
- Video Calling
- · Web based Programming