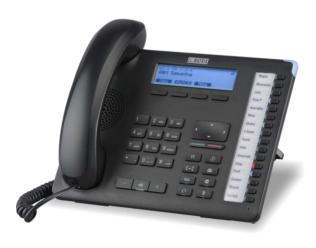

#### **SPARSH VP510E - The Premium IP Phone for Smart Enterprises**

SPARSH VP510E sets the benchmark for quality performance with elegant design and crystal clear voice. SPARSH VP510E features a vivid LCD Graphical Display, Context Sensitive Keys, Direct Station Selection (DSS) Keys, 32 Keys Expansion Module, Headset Connectivity, High Quality Full Duplex Speaker Phone and High Definition Audio Quality. The IP User Terminal acts as face of communication system by delivering advanced features such as Multiple Line Appearance, Context Sensitive Soft Keys, Busy Lamp Field, Voicemail, Speed Dial and Corporate Directory.

#### **Kev Features**

240\*64 Pixels Graphical LCD with Backlit

Built-in 16 DSS Keys for Feature, Line, Extension

4 Programmable Context Sensitive Keys

Message Wait and Ringer Lamp

Alphanumeric Dial Pad Keys

Headset Interface - 3.5mm, RJ9

Fixed Function Keys (with LED) Voice Mail, Mute, Do not Disturb, Headset, Speaker

Adjustable Desk Stand

**Fixed Function Keys** (without LED) Hold. Conference, Redial, Transfer

High Quality Full **Duplex Speaker** Phone