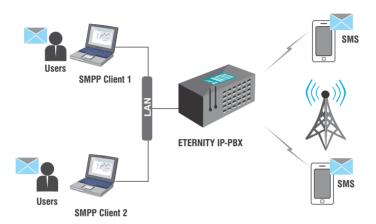

#### **EMAIL TO SMS**

Email to SMS feature of ETERNITY IP-PBXs allows businesses to avail benefits of SMS messaging through the existing email platforms. Email to SMS enables users to send SMS from their email client using GSM SIM in the Matrix IP-PBX. It supports bulk SMS with the flexibility of assigning it to selective users.

#### **Key Features**

- Compatible with Majority of Email Clients (Gmail, MS Outlook, Yahoo mail and more)
- · Saves Cost as No Third Party Software Required
- Send Bulk Messages with up to 999 Numbers
- · Get Report of Delivery Status on Email