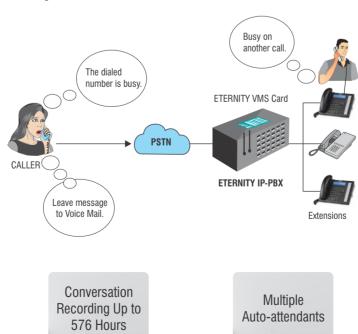

#### **VOICE MAIL**

ETERNITY IP-PBX supports Voice Mail System (VMS) through an optional VMS card. It provides a full-fledged in-skin Voice Mail System designed to provide variety of applications usually supported by any external Voice Mail System.

### **Key Features**

Detailed

Graph and

**Node Structure** 

- Multi-lingual Auto-attendants for Efficient Call Routing
- Conversation Recording for Critical Business References and Record Keeping
- Notification via Email for Quick Access to Message
- · Multiple Mailboxes for Resource Sharing