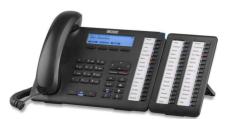

- Flexible Usage (Compatible with IP and Digital Key Phone)
- Max 4 Such DSS532 per Operator
- . No need of IP User License / DKP Port
- 32 Programmable Keys

SPARSH VP510E / E0N510 WITH DSS532