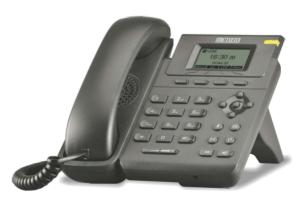

#### **SPARSH VP310E - Executive IP Phone**

SPARSH VP310E is engineered to offer a contemporary design with crystal clear audio and feature-rich capabilities at economical price. Elegant design, built-in programmable DSS Keys and plug-n-play connectivity makes SPARSH VP310E an easy to use phone for executives. The User Terminal works in tight integration with ETERNITY IP-PBX systems for speed of operations and efficient call management.

## **Key Features**

2 Line LCD with Backlit

Headset Interface - 3.5mm, RJ9

Fixed Function Keys (with LED) Voice Mail, Mute, Do Not Disturb, Logs, Speaker

High Quality Full Duplex Speaker Phone

Fixed Function Keys (without LED) Hold, Conference, Redial ,Transfer

Adjustable Desk Stand

12 DSS/BLF Keys for Feature, Line, Extension

Message Wait and Ringer Lamp

PC and LAN Ethernet Ports

Power over Ethernet (IEEE 802.3af)