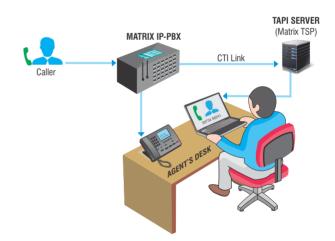

#### **COMPUTER TELEPHONY INTEGRATION (CTI)**

CTI interfaced with Matrix ETERNITY IP-PBX systems allows control of telephone from the PC, which includes answering calls or hanging up, transferring, forwarding, conferencing and placing calls on hold. Third party CTI software with TAPI2.2 support can be used as a medium between CTI Application and IP-PBX.

#### **Key Features**

- Create Innovative Business Applications like IVR, ACD, Dialers and Voice Logging with Third Party CTI Applications
- Integration with Various Customer Database like MS Outlook, CRM and ERP
- · Live Monitoring of Trunks and Extensions
- Get Customer Information Prior to Call Connection