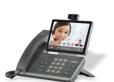

#### **SPARSH VP710 - The Smart Video IP Deskphone**

Matrix SPARSH VP710 is a Smart Video IP Deskphone built for business professionals that enhances audio and video communication quality. The new touch screen video IP phone is the next step towards unified communication that delivers better quality of audio calls and provides video collaboration which results into communication convenience and productivity.

#### **Key Features**

7" (1024 x 600) Capacitive Adjustable Touch Screen

720p @30 FPS HD Video

2 Megapixel HD Camera with Privacy Shutter

Bluetooth 4.0+ EDR for Headsets and Pairing Mobile Devices

Built-in Wi-Fi (802.11b/g/n)

USB 2.0 PORT for USB Headset. Media and Storage Applications

16 SIP Accounts

Three-way Video Conferencing

Five-way Audio/Video Mixed Conferencing

HD Audio