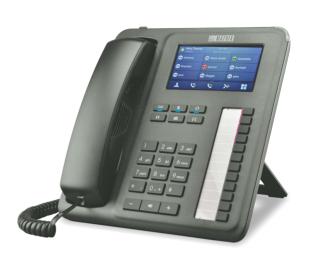

#### **SPARSH VP510E - The Premium IP Phone for Smart Enterprises**

SPARSH VP510E sets the benchmark for quality performance with elegant design and crystal clear voice. SPARSH VP510E features a vivid LCD Graphical Display, Context Sensitive Keys, Direct Station Selection (DSS) Keys, 32 Keys Expansion Module, Headset Connectivity, High Quality Full Duplex Speaker Phone and High Definition Audio Quality. The IP User Terminal acts as face of communication system by delivering advanced features such as Multiple Line Appearance, Context Sensitive Soft Keys, Busy Lamp Field, Voicemail, Speed Dial and Corporate Directory.

#### **Kev Features**

240\*64 Pixels Graphical LCD with Backlit

Built-in 16 DSS Keys for Feature, Line, Extension

4 Programmable Context Sensitive Keys

Message Wait and Ringer Lamp

Alphanumeric Dial Pad Keys

Headset Interface - 3.5mm, RJ9

Fixed Function Keys (with LED) Voice Mail, Mute, Do not Disturb, Headset, Speaker

Adjustable Desk Stand

**Fixed Function Keys** (without LED) Hold. Conference, Redial, Transfer

High Quality Full **Duplex Speaker** Phone