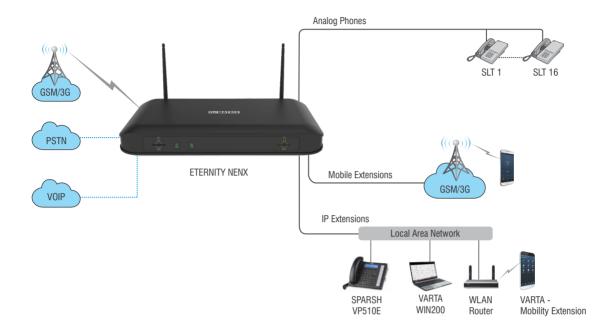

#### **ETERNITY NENX - The Next Generation SOHO IP-PBX**

Matrix ETERNITY NENX is a small yet powerful phone system for small businesses, offering advanced features and functionalities as available with enterprise grade IP-PBXs. Based on modular architecture and state-of-the-art design, ETERNITY NENX provides connectivity to CO (FXO), GSM/3G and VOIP networks from a single platform. Range of phone options such as Analog, IP and Mobile extensions provides flexibility to communicate from anywhere and at any time. Furthermore, ETERNITY NENX offers integrated voicemail system, multiple auto-attendants and web based remote management.

| SPECIFICATIONS         | ETERNITY NENXIP50 | ETERNITY NENX416 | ETERNITY NENX312 |
|------------------------|-------------------|------------------|------------------|
| Product Photograph     |                   | E H HIBHIA       |                  |
| CO Ports               | 4                 | 4                | 3                |
| Single Line Telephones | 2                 | 16               | 12               |
| VoIP Trunks            | 8                 | 8                | 8                |
| IP Extensions          | 50 (Built-in)     | 50               | 50               |
| GSM/3G Trunks          | 2                 | 2                | 2                |

#### Connectivity

- Mobility Extension for Android/iOS based Smartphones
- IP Phone (SIP)
- Operator Console (DSS)
- · Voicemail System
- Single Line Telephone (SLT)
- VOIP Trunk
- GSM/3G
- Analog CO Line (TWT)