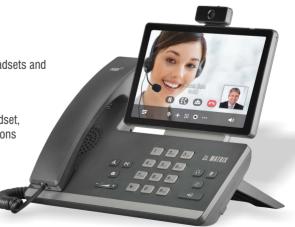

#### **SPARSH VP710 - The Smart Video IP Deskphone**

Matrix SPARSH VP710 is a Smart Video IP Deskphone built for business professionals that enhances audio and video communication quality. The new touch screen video IP phone is the next step towards unified communication that delivers better quality of audio calls and provides video collaboration which results into communication convenience and productivity.

#### **Key Features**

7" (1024 x 600) Capacitive Adjustable Touch Screen

720p @30 FPS HD Video

2 Megapixel HD Camera with Privacy Shutter

Bluetooth 4.0+ EDR for Headsets and Pairing Mobile Devices

Built-in Wi-Fi (802.11b/g/n)

USB 2.0 PORT for USB Headset. Media and Storage Applications

16 SIP Accounts

Three-way Video Conferencing

Five-way Audio/Video Mixed Conferencing

HD Audio