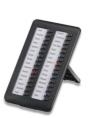

#### IP/DIGITAL OPERATOR CONSOLE

DSS532 - The operator console for business communications, acts as a dashboard for operator helping to manage heavy traffic of incoming calls. DSS532 offers 32 programmable keys showing line's status for Idle, Ringing, Busy with multi-colored illuminations.

- Flexible Usage (Compatible with IP and Digital Key Phone)
- Max 4 Such DSS532 per Operator
- . No need of IP User License / DKP Port
- 32 Programmable Keys

SPARSH VP510E / E0N510 WITH DSS532