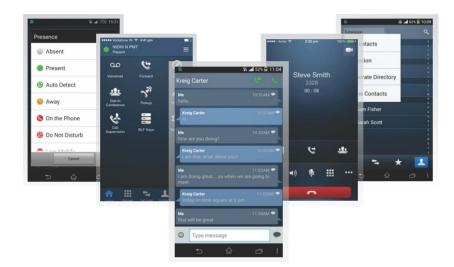

#### SPARSH M2S - Mobile Softphone for Android/iOS

SPARSH M2S unlocks the new arena of flexibility for dynamic workplaces through tight integration with Matrix IP Phone Systems. While working from anywhere, SPARSH M2S offers advance call management features to deliver consistent in-office experience.

# MATRIX VARTA WIN200 - The UC CLIENT Application for Windows PC

Matrix VARTA is a UC Client series redefining communication experience with its variety of collaboration features and intuitive user interface. Powered by Matrix IP-PBX, VARTA empowers user to switch the extension to their desktop computer. With a perfect blend of Mobility and Collaboration, Matrix VARTA is a real-time communication solution which elevates communication effectiveness and business productivity to the next level. It comes loaded with two set of features - Essential and Professional. The features are supported in ETERNITY PE and ETERNITY NE platforms.